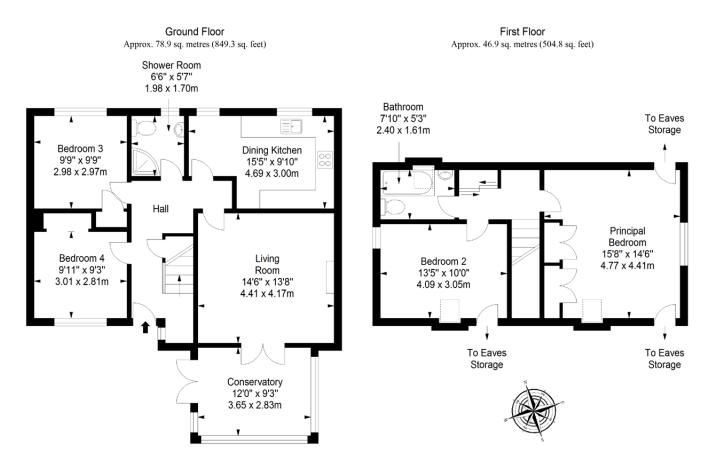

## Floorplan

Total area: approx. 125.8 sq. metres (1354.1 sq. feet)

Property Department
15 Eastgate, Peebles, EH45 8AD
Tel: 01721 721515 | Email: property@blackwoodsmith.com | www.blackwoodsmith.com