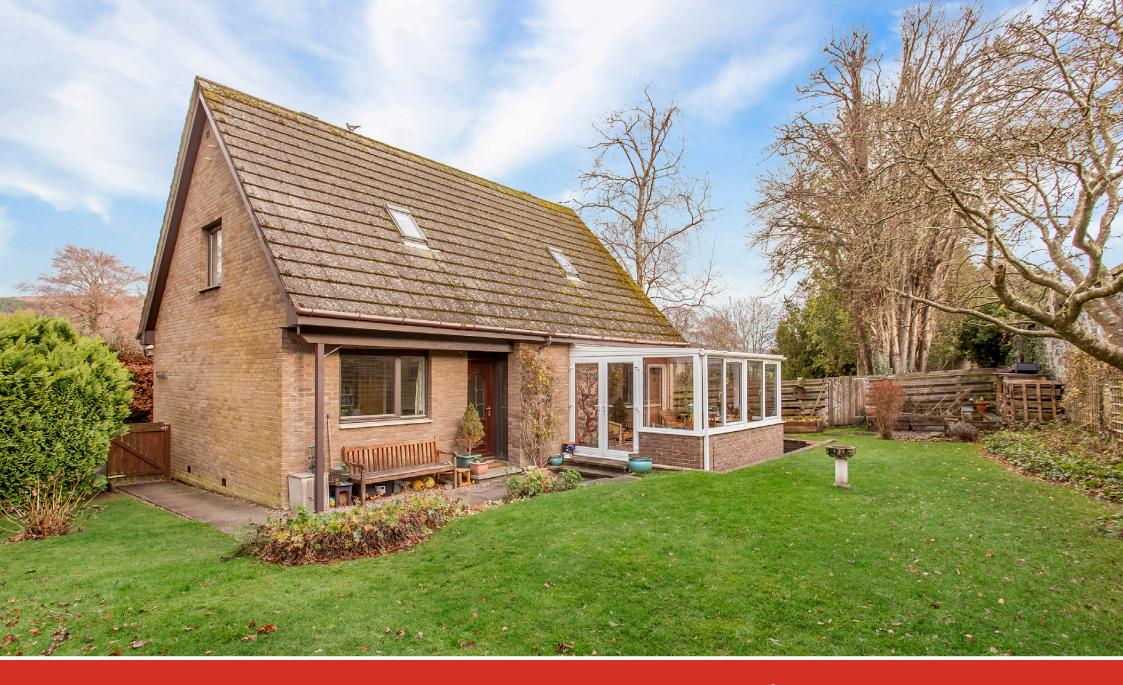

## **Property Summary**

This four-bedroom detached house is a charming residence with a picturesque setting in sought-after Peebles. The home offers bright and spacious accommodation, and it is well-presented throughout in appealing hues, including two reception rooms and two bathrooms. It further benefits from great built-in storage, as well as a large floored attic accessed from a Ramsay-ladder, plus further eaves storage. Externally, the family home comes with private parking and beautifully maintained, wraparound gardens, incorporating neat lawns, mature planting and a 9x6 feet shed.

## **Features**

- A spacious detached house
- Desirable location in Peebles
- Well-presented interiors throughout
- Central hall with understairs storage
- Well-proportioned living room
- South-facing conservatory
- Well-appointed dining kitchen
- Four bedrooms with storage
- Modern three-piece shower room
- Bright three-piece bathroom
- Generous wraparound gardens
- Private driveway for off-street parking
- Gas central heating and double glazing
- EPC Rating C