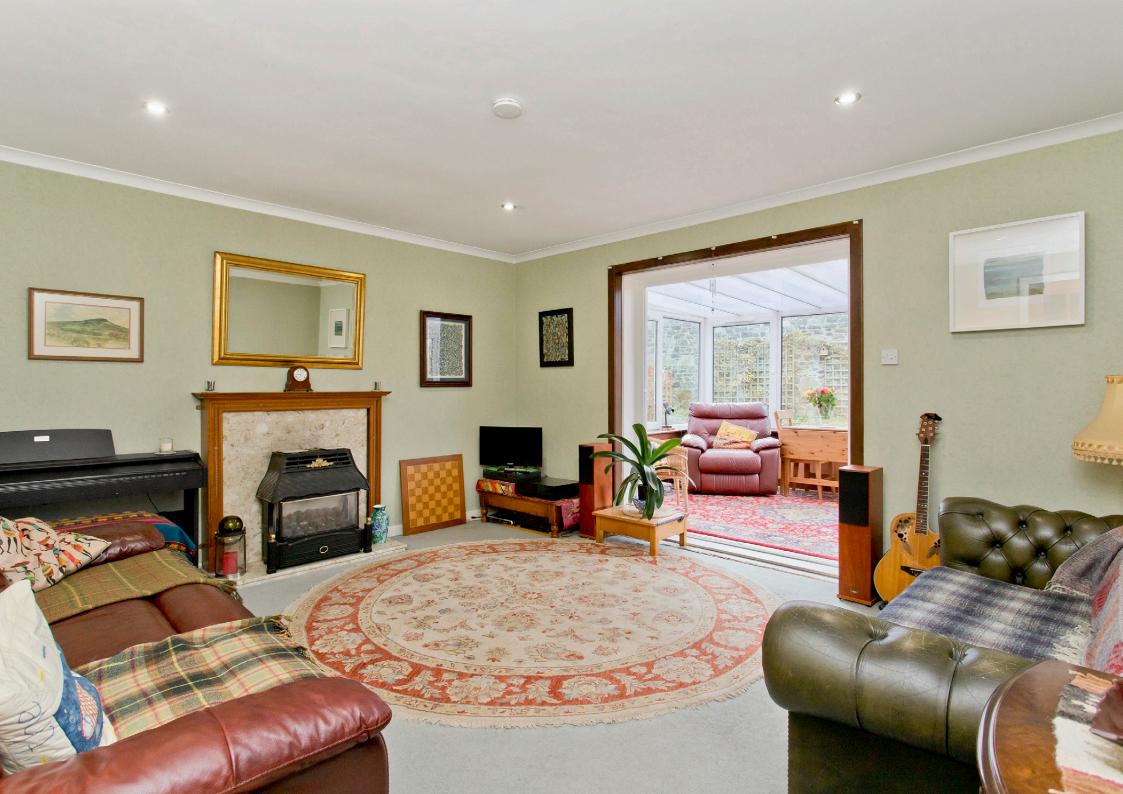

## **Features**

- A spacious detached house
- Desirable location in Peebles
- Well-presented interiors throughout
- Central hall with understairs storage
- Well-proportioned living room
- South-facing conservatory
- Well-appointed dining kitchen
- Four bedrooms with storage
- Modern three-piece shower room
- Bright three-piece bathroom
- Generous wraparound gardens
- Private driveway for off-street parking
- Gas central heating and double glazing
- EPC Rating C

"Well-presented interiors throughout, south-facing conservatory and four bedrooms with storage"

"Modern three-piece shower room, bright three-piece bathroom and generous wraparound gardens"