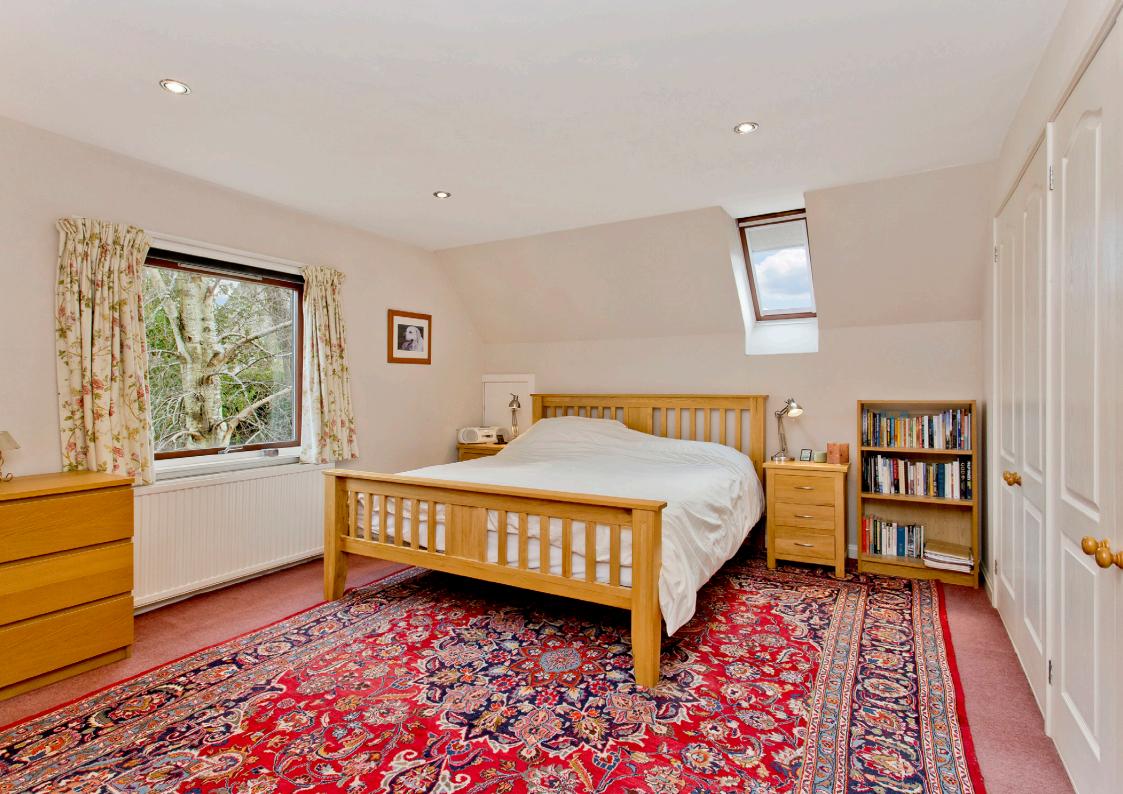

## **Features**

- A spacious detached house
- Desirable location in Peebles
- Well-presented interiors throughout
- Central hall with understairs storage
- Well-proportioned living room
- South-facing conservatory
- Well-appointed dining kitchen
- Four bedrooms with storage
- Modern three-piece shower room
- Bright three-piece bathroom
- Generous wraparound gardens
- Private driveway for off-street parking
- Gas central heating and double glazing
- EPC Rating C

"Well-presented interiors throughout, south-facing conservatory and four bedrooms with storage"

"Modern three-piece shower room, bright three-piece bathroom and generous wraparound gardens"