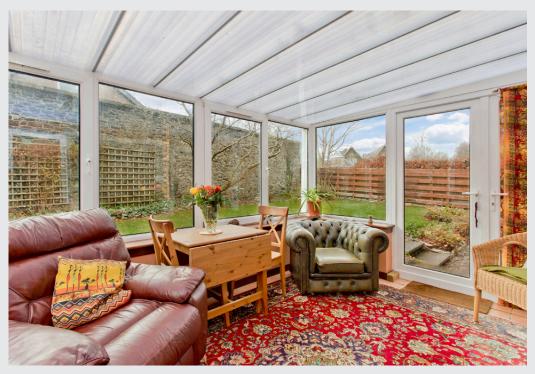

## **Features**

- A spacious detached house
- Desirable location in Peebles
- Well-presented interiors throughout
- Central hall with understairs storage
- Well-proportioned living room
- South-facing conservatory
- Well-appointed dining kitchen
- Four bedrooms with storage
- Modern three-piece shower room
- Bright three-piece bathroom
- Generous wraparound gardens
- Private driveway for off-street parking
- Gas central heating and double glazing
- EPC Rating C

"Well-presented interiors throughout, south-facing conservatory and four bedrooms with storage"

"Modern three-piece shower room, bright three-piece bathroom and generous wraparound gardens"