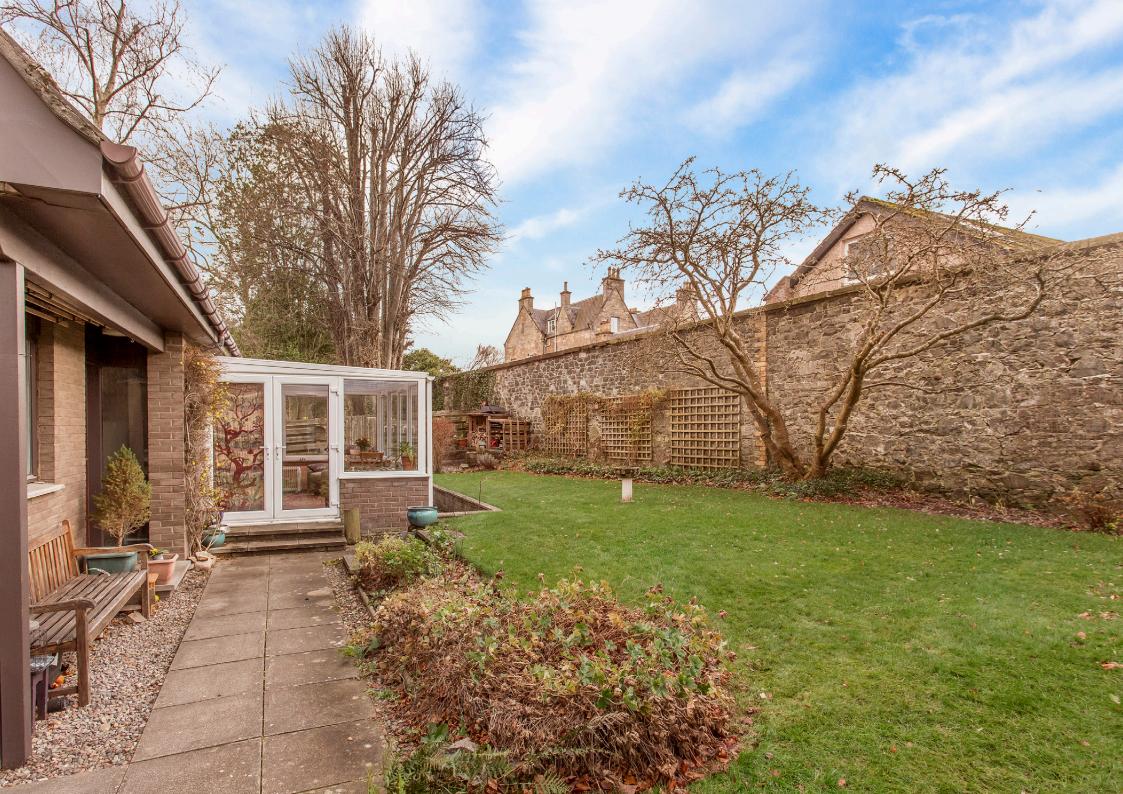

## **Property Summary**

This four-bedroom detached house is a charming residence with a picturesque setting in sought-after Peebles. The home offers bright and spacious accommodation, and it is well-presented throughout in appealing hues, including two reception rooms and two bathrooms. It further benefits from great built-in storage, as well as a large floored attic accessed from a Ramsay-ladder, plus further eaves storage. Externally, the family home comes with private parking and beautifully maintained, wraparound gardens, incorporating neat lawns, mature planting and a 9x6 feet shed.

## **Features**

- A spacious detached house
- Desirable location in Peebles
- Well-presented interiors throughout
- Central hall with understairs storage
- Well-proportioned living room
- South-facing conservatory
- Well-appointed dining kitchen
- Four bedrooms with storage
- Modern three-piece shower room
- Bright three-piece bathroom
- Generous wraparound gardens
- Private driveway for off-street parking
- Gas central heating and double glazing
- EPC Rating C