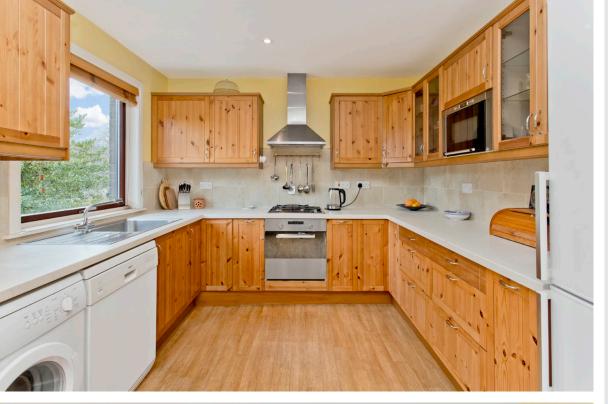

## **Features**

- A spacious detached house
- Desirable location in Peebles
- Well-presented interiors throughout
- Central hall with understairs storage
- Well-proportioned living room
- South-facing conservatory
- Well-appointed dining kitchen
- Four bedrooms with storage
- Modern three-piece shower room
- Bright three-piece bathroom
- Generous wraparound gardens
- Private driveway for off-street parking
- Gas central heating and double glazing
- EPC Rating C