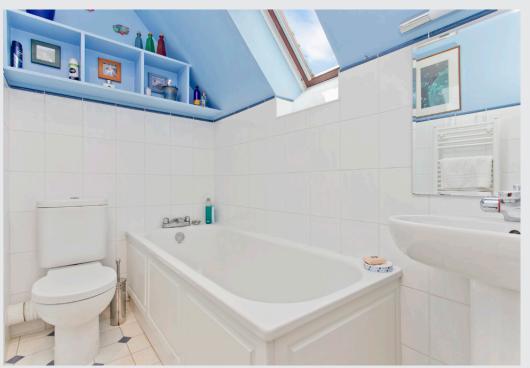

## **Features**

- A spacious detached house
- Desirable location in Peebles
- Well-presented interiors throughout
- Central hall with understairs storage
- Well-proportioned living room
- South-facing conservatory
- Well-appointed dining kitchen
- Four bedrooms with storage
- Modern three-piece shower room
- Bright three-piece bathroom
- Generous wraparound gardens
- Private driveway for off-street parking
- Gas central heating and double glazing
- EPC Rating C

"Well-presented interiors throughout, south-facing conservatory and four bedrooms with storage"

"Modern three-piece shower room, bright three-piece bathroom and generous wraparound gardens"