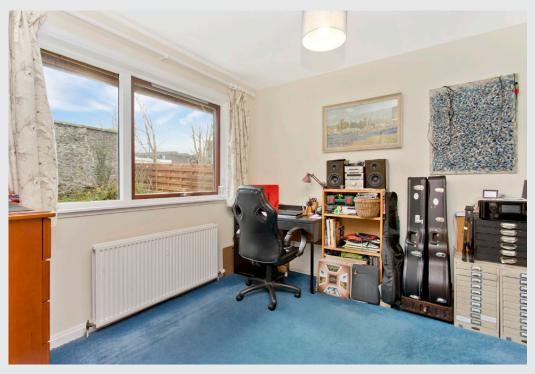

## **Features**

- A spacious detached house
- Desirable location in Peebles
- Well-presented interiors throughout
- Central hall with understairs storage
- Well-proportioned living room
- South-facing conservatory
- Well-appointed dining kitchen
- Four bedrooms with storage
- Modern three-piece shower room
- Bright three-piece bathroom
- Generous wraparound gardens
- Private driveway for off-street parking
- Gas central heating and double glazing
- EPC Rating C

"Well-presented interiors throughout, south-facing conservatory and four bedrooms with storage"

"Modern three-piece shower room, bright three-piece bathroom and generous wraparound gardens"