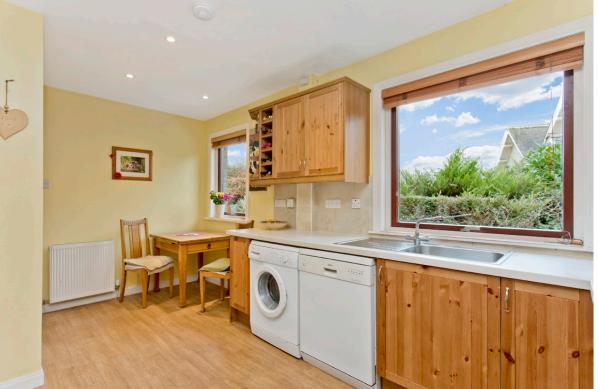

## **Features**

- A spacious detached house
- Desirable location in Peebles
- Well-presented interiors throughout
- Central hall with understairs storage
- Well-proportioned living room
- South-facing conservatory
- Well-appointed dining kitchen
- Four bedrooms with storage
- Modern three-piece shower room
- Bright three-piece bathroom
- Generous wraparound gardens
- Private driveway for off-street parking
- Gas central heating and double glazing
- EPC Rating C